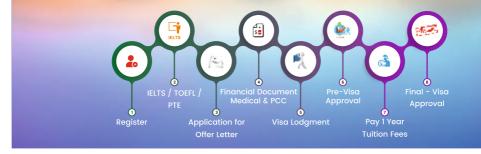

# Study / P.R. in AUSTRALIA

Australia is one among the top Immigration Destination in the world. If offers plenty of Opportunity for the new Immigrants in the country. Especially for the one coming on Skilled Migration Visa, Study Visa, Business Visa Etc. With its most organised Point based system, high Wages, Cultural Diversity, World Class cities and high employment Rate. Australia attract and invite thousands of immigrants every year in the country. The ongoing Skill Shortage across various of industries of Australia has also given the chance to many young and talented individuals to come, live and Work or get settled in Australia on Permanent basis.

### **ADVANTAGES**

- · Intake offer February, July, November
- Easy process for admission and visa
- Easy PR rules
- Easy part-time job facility available
- Pay only 1<sup>st</sup> semester fee
- · Scholarships available
- · Spouse visa facility available
- · Spouse can work legally full time
- · Higher visa success ratio
- · 2 years post study work available
- · Airport pick-up, PG accommodation facility available
- Students are allowed to work up to 20 hours a week during study and full time during vacations