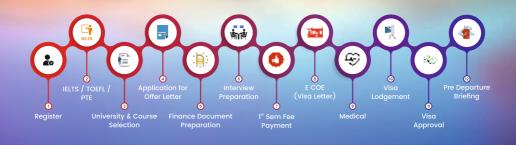

### **APPLICATION & ADMISSION PROCEDURE**

Our experienced team assists the students in making the right selection of the desired college and course of study. We also ensure that the students get the admission in their dream colleges.

- We assist the students through different aspects of the admission process. Right from the
  correct filling of the application form to acquiring the statement of purpose, preparing for
  the entrance exams, to giving interviews, obtaining offer letters we take into
  consideration each of these aspects to help you with admissions overseas.
- 2. We diligently keep following up with the leading universities after the application has been submitted to ensure quick and affirmative response.
- 3. We offer expert guidance with SOP content and Resume whenever required.

### **VISA APPLICATION**

This can be the most crucial step towards attaining overseas education and career services. At WWES, we offer expert assistance to individual students on all the essential requirements to ensure their success at obtaining the required Visa.

- 1. WWES has as much as 100% visa success ratio
- 2. We guide the students on the necessary requirements for ensuring a smooth visa application process.
- 3. We have tie-ups with major organizations to help the students obtain their visa with much ease.